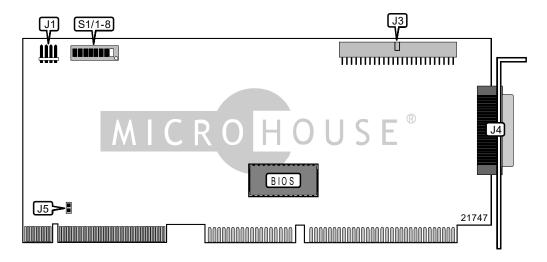

| CONNECTIONS                      |          |                                  |          |  |  |
|----------------------------------|----------|----------------------------------|----------|--|--|
| Function                         | Location | Function                         | Location |  |  |
| 4-pin LED connector              | J1       | 50-pin SCSI connector - external | J4       |  |  |
| 50-pin SCSI connector - internal | J3       |                                  |          |  |  |

| USER CONFIGURABLE SETTINGS          |       |          |  |  |  |
|-------------------------------------|-------|----------|--|--|--|
| Function                            | Label | Position |  |  |  |
| í Write-back enabled                | J5    | Closed   |  |  |  |
| Write-back disabled                 | J5    | Open     |  |  |  |
| í Factory configured - do not alter | S1/5  | Reserved |  |  |  |
| í Host adapter BIOS enabled         | S1/8  | Off      |  |  |  |
| Host adapter BIOS disabled          | S1/8  | On       |  |  |  |