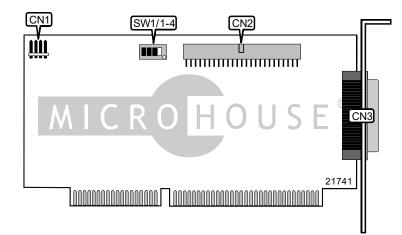

Card Type Hard Drives supported Floppy drives supported Data Bus Card Size Hard drive controller card Up to 7 SCSI devices None 16-bit ISA Three-quarter length, half-height card

| CONNECTIONS                        |          |                                  |          |  |  |
|------------------------------------|----------|----------------------------------|----------|--|--|
| Function                           | Location | Function                         | Location |  |  |
| 4-pin connector - drive active LED | CN1      | 50-pin SCSI connector - external | CN3      |  |  |
| 50-pin SCSI connector - internal   | CN2      |                                  |          |  |  |

| USER CONFIGURABLE SETTINGS      |       |          |  |  |
|---------------------------------|-------|----------|--|--|
| Function                        | Label | Position |  |  |
| í Host adapter I/O address 340h | SW1/4 | Off      |  |  |
| Host adapter I/O address 140h   | SW1/4 | On       |  |  |

| HOST ADAPTOR ACTIVE/INACTIVE SELECTION                          |       |       |       |  |  |
|-----------------------------------------------------------------|-------|-------|-------|--|--|
| Setting                                                         | SW1/1 | SW1/2 | SW1/3 |  |  |
| Active                                                          | Off   | Off   | Off   |  |  |
| Inactive                                                        | Off   | On    | On    |  |  |
| Note: Do not use inactive setting in non-plug and play systems. |       |       |       |  |  |