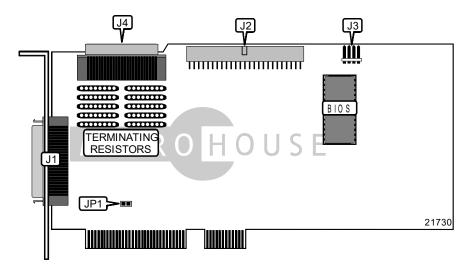

| CONNECTIONS                      |          |                                    |          |  |
|----------------------------------|----------|------------------------------------|----------|--|
| Function                         | Location | Function                           | Location |  |
| 68-pin SCSI connector - external | J1       | 4-pin connector - drive active LED | J3       |  |
| 50-pin SCSI connector - internal | J2       | 68-pin SCSI connector - internal   | J4       |  |

| USER CONFIGURABLE SETTINGS          |       |              |  |
|-------------------------------------|-------|--------------|--|
| Function                            | Label | Position     |  |
| í Factory configured - do not alter | JP1   | Unidentified |  |