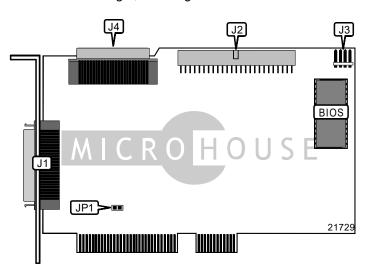

## MYLEX CORPORATION BT-958

Card Type Hard Drives supported Floppy drives supported Data Bus Card Size Hard drive controller card Up to 15 SCSI devices None 32-bit PCI Half-length, full-height card

| CONNECTIONS                      |          |                                    |          |  |
|----------------------------------|----------|------------------------------------|----------|--|
| Function                         | Location | Function                           | Location |  |
| 68-pin SCSI connector - external | J1       | 4-pin connector - drive active LED | J3       |  |
| 50-pin SCSI connector - internal | J2       | 68-pin SCSI connector - internal   | J4       |  |

| USER CONFIGURABLE SETTINGS          |       |              |  |
|-------------------------------------|-------|--------------|--|
| Function                            | Label | Position     |  |
| í Factory configured - do not alter | JP1   | Unidentified |  |