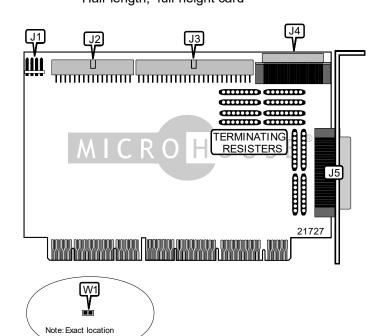

## MYLEX CORPORATION BT-757CD

Card Type Hard Drives supported Floppy drives supported Data Bus Card Size

Hard drive controller card Up to 15 SCSI devices Two 360KB, 720KB, 1.2MB, or 1.44MB drives 32-bit EISA Half-length, full-height card

| CONNECTIONS                           |          |                                  |          |  |
|---------------------------------------|----------|----------------------------------|----------|--|
| Function                              | Location | Function                         | Location |  |
| 4-pin connector - drive active LED    | J1       | 68-pin SCSI connector - internal | J4       |  |
| 34-pin cable connector - floppy drive | J2       | 68-pin SCSI connector - external | J5       |  |
| 50-pin SCSI connector - internal      | J3       |                                  |          |  |

is unidentified.

| USER CONFIGURABLE SETTINGS       |       |          |  |  |
|----------------------------------|-------|----------|--|--|
| Function                         | Label | Position |  |  |
| í Floppy drive interface enabled | W1    | Closed   |  |  |
| Floppy drive interface disabled  | W1    | Open     |  |  |

| TEMINATION SELECTION  |                                |  |  |  |
|-----------------------|--------------------------------|--|--|--|
| Terminate function    | Terminators installed          |  |  |  |
| Low byte (bits 0-7)   | Lower two pairs of terminators |  |  |  |
| High byte (bits 8-15) | Top four pairs of terminators  |  |  |  |
| Terminate all signals | All terminators installed      |  |  |  |