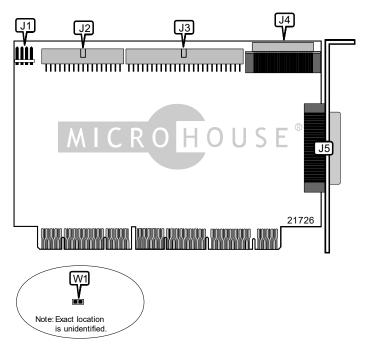

| CONNECTIONS                           |          |                                  |          |  |
|---------------------------------------|----------|----------------------------------|----------|--|
| Function                              | Location | Function                         | Location |  |
| 4-pin connector - drive active LED    | J1       | 68-pin SCSI connector - internal | J4       |  |
| 34-pin cable connector - floppy drive | J2       | 68-pin SCSI connector - external | J5       |  |
| 50-pin SCSI connector - internal      | J3       |                                  |          |  |

| USER CONFIGURABLE SETTINGS       |       |          |  |  |
|----------------------------------|-------|----------|--|--|
| Function                         | Label | Position |  |  |
| í Floppy drive interface enabled | W1    | Closed   |  |  |
| Floppy drive interface disabled  | W1    | Open     |  |  |