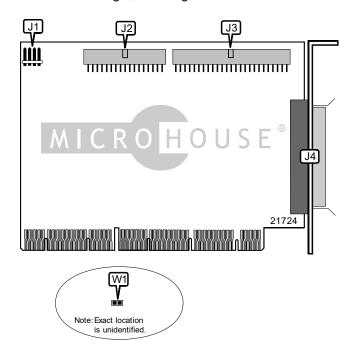

| CONNECTIONS                           |          |                                  |          |  |
|---------------------------------------|----------|----------------------------------|----------|--|
| Function                              | Location | Function                         | Location |  |
| 4-pin connector - drive active LED    | J1       | 50-pin SCSI connector - internal | J3       |  |
| 34-pin cable connector - floppy drive | J2       | 50-pin SCSI connector - external | J4       |  |

| USER CONFIGURABLE SETTINGS       |       |          |  |  |
|----------------------------------|-------|----------|--|--|
| Function                         | Label | Position |  |  |
| í Floppy drive interface enabled | W1    | Closed   |  |  |
| Floppy drive interface disabled  | W1    | Open     |  |  |