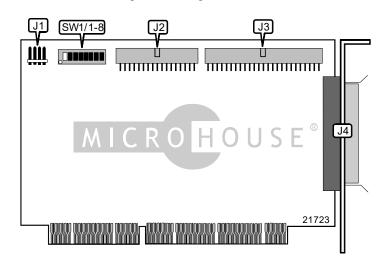

| CONNECTIONS                        |          |                                  |          |  |  |
|------------------------------------|----------|----------------------------------|----------|--|--|
| Function                           | Location | Function                         | Location |  |  |
| 4-pin connector - drive active LED | J1       | 50-pin SCSI connector - internal | J3       |  |  |
| 34-pin floppy drive connector      | J2       | 50-pin SCSI connector - external | J4       |  |  |