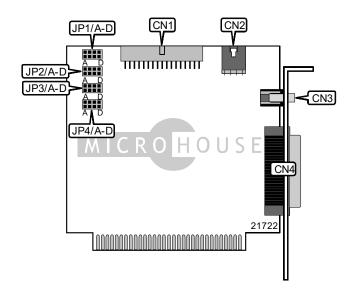

## SONY CORPORATION CDU-31A ADAPTER BOARD

Card Type CD-ROM drive controller card

Chipset Unidentified Maximum onboard memory Unidentified

I/O options

Hard Drives supported None Floppy drives supported None Data Bus 8-bit ISA

Card Size Half-length, full-height card

CD-ROM audio in, line out

| CONNECTIONS                                    |          |                                                |          |
|------------------------------------------------|----------|------------------------------------------------|----------|
| Function                                       | Location | Function                                       | Location |
| 34-pin proprietary CD-ROM interface - internal | CN1      | Line out                                       | CN3      |
| Audio in - CD-ROM                              | CN2      | 50-pin proprietary CD-ROM connector - external | CN4      |

| USER CONFIGURABLE SETTINGS          |       |          |
|-------------------------------------|-------|----------|
| Function                            | Label | Position |
| í Factory configured - do not alter | JP1/C | Reserved |
| í Factory configured - do not alter | JP1/D | Reserved |
| í Factory configured - do not alter | JP2/D | Reserved |
| í Factory configured - do not alter | JP3/D | Reserved |

| DMA CHANNEL SELECTION |       |       |       |       |       |       |
|-----------------------|-------|-------|-------|-------|-------|-------|
| Channel               | JP2/A | JP2/B | JP2/C | JP3/A | JP3/B | JP3/C |
| 1                     | On    | Off   | Off   | On    | Off   | Off   |
| 2                     | Off   | On    | Off   | Off   | On    | Off   |
| 3                     | Off   | Off   | On    | Off   | Off   | On    |

| INTERRUPT SELECTION |       |       |       |       |
|---------------------|-------|-------|-------|-------|
| IRQ                 | JP4/A | JP4/B | JP4/C | JP4/D |
| 3                   | Off   | Off   | On    | Off   |
| 4                   | Off   | On    | Off   | On    |
| 5                   | On    | Off   | Off   | Off   |
| 6                   | Off   | On    | Off   | Off   |

## SONY CORPORATION CDU-31A ADAPTER BOARD

. . . continued from previous page

| BASE I/O ADDRESS SELECTION |        |        |  |  |
|----------------------------|--------|--------|--|--|
| Address                    | JP1/A  | JP1/B  |  |  |
| 320h                       | Closed | Closed |  |  |
| 330h                       | Closed | Open   |  |  |
| 340h                       | Open   | Closed |  |  |
| 360h                       | Open   | Open   |  |  |