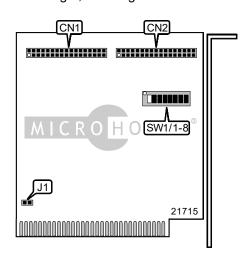

## 80 DATA SUPER FDC CARD

Card Type Hard Drives supported Floppy drives supported Data Bus Card Size Floppy drive controller None Four 360KB, 720KB, 1.2MB, or 1.44MB drives 8-bit ISA Half-length, full-height card

| CONNECTIONS                           |          |                                       |          |
|---------------------------------------|----------|---------------------------------------|----------|
| Function                              | Location | Function                              | Location |
| 34-pin cable connector - floppy drive | CN1      | 34-pin cable connector - floppy drive | CN2      |

| USER CONFIGURABLE SETTINGS |       |          |  |
|----------------------------|-------|----------|--|
| Function                   | Label | Position |  |
| í Primary address select   | J1    | Closed   |  |
| Secondary address select   | J1    | Open     |  |

| DRIVE A DRIVE TYPE SELECTION |       |       |  |
|------------------------------|-------|-------|--|
| Туре                         | SW1/1 | SW1/2 |  |
| 360K                         | On    | On    |  |
| 720K                         | On    | Off   |  |
| 1.2M                         | Off   | On    |  |
| 1.44M                        | Off   | Off   |  |

| DRIVE B DRIVE TYPE SELECTION |       |       |
|------------------------------|-------|-------|
| Type                         | SW1/3 | SW1/4 |
| 360K                         | On    | On    |
| 720K                         | On    | Off   |
| 1.2M                         | Off   | On    |
| 1.44M                        | Off   | Off   |

| DRIVE C DRIVE TYPE SELECTION |       |       |  |
|------------------------------|-------|-------|--|
| Туре                         | SW1/5 | SW1/6 |  |
| 360K                         | On    | On    |  |
| 720K                         | On    | Off   |  |
| 1.2M                         | Off   | On    |  |
| 1.44M                        | Off   | Off   |  |

## MANUFACTURER MODEL

. . . continued from previous page

| DRIVE D DRIVE TYPE SELECTION |       |       |  |
|------------------------------|-------|-------|--|
| Type                         | SW1/7 | SW1/8 |  |
| 360K                         | On    | On    |  |
| 720K                         | On    | Off   |  |
| 1.2M                         | Off   | On    |  |
| 1.44M                        | Off   | Off   |  |