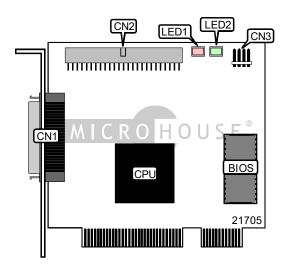

## MYLEX CORPORATION BT-930

Card Type Hard Drives supported Floppy drives supported Data Bus Card Size Hard drive controller card Up to 7 SCSI devices None 32-bit PCI Half-length, half-height card

| CONNECTIONS                      |          |                                    |          |
|----------------------------------|----------|------------------------------------|----------|
| Function                         | Location | Function                           | Location |
| 50-pin SCSI connector - external | CN1      | 4-pin connector - drive active LED | CN3      |
| 50-pin SCSI connector - internal | CN2      |                                    |          |

| DIAGNOSTIC LED(S)                                |  |
|--------------------------------------------------|--|
| Note: The function of the LED's is unidentified. |  |