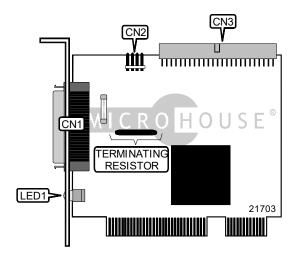

## SYMBIOS LOGIC SYM8750SP

Card Type Hard Drives supported Floppy drives supported Data Bus Card Size Hard drive controller card Up to 7 SCSI devices None 32-bit PCI Half-length, half-height card

| CONNECTIONS                        |          |                                  |          |  |  |
|------------------------------------|----------|----------------------------------|----------|--|--|
| Function                           | Location | Function                         | Location |  |  |
| 68-pin SCSI connector - external   | CN1      | 50-pin SCSI connector - internal | CN3      |  |  |
| 4-pin connector - drive active LED | CN2      |                                  |          |  |  |

| DIAGNOSTIC LED(S) |              |          |                     |  |
|-------------------|--------------|----------|---------------------|--|
| LED               | Color        | Status   | Condition           |  |
| LED1              | Unidentified | Blinking | SCSI channel active |  |
| LED1              | Unidentified | Off      | SCSI channel idle   |  |