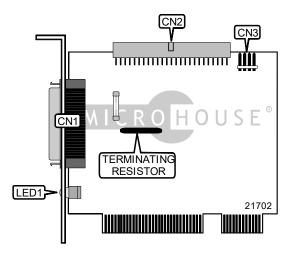

Card Type Hard Drives supported Floppy drives supported Data Bus Card Size Hard drive controller card Up to 7 SCSI devices None 32-bit PCI Half-length, half-height card

| CONNECTIONS                      |          |                                    |          |  |
|----------------------------------|----------|------------------------------------|----------|--|
| Function                         | Location | Function                           | Location |  |
| 50-pin SCSI connector - external | CN1      | 4-pin connector - drive active LED | CN3      |  |
| 50-pin SCSI connector - internal | CN2      |                                    |          |  |

| DIAGNOSTIC LED(S) |              |          |                     |  |
|-------------------|--------------|----------|---------------------|--|
| LED               | Color        | Status   | Condition           |  |
| LED1              | Unidentified | Blinking | SCSI channel active |  |
| LED1              | Unidentified | Off      | SCSI channel idle   |  |