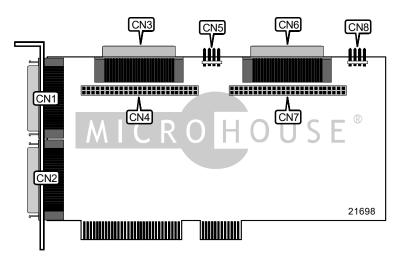

| CONNECTIONS                      |          |                                    |          |
|----------------------------------|----------|------------------------------------|----------|
| Function                         | Location | Function                           | Location |
| 68-pin SCSI connector - external | CN1      | 4-pin connector - drive active LED | CN5      |
| 68-pin SCSI connector - external | CN2      | 68-pin SCSI connector - internal   | CN6      |
| 68-pin SCSI connector - internal | CN3      | 50-pin SCSI connector - internal   | CN7      |
| 50-pin SCSI connector - internal | CN4      | 4-pin connector - drive active LED | CN8      |