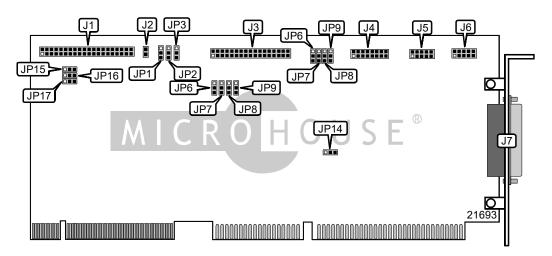

Serial ports (2), parallel port 32-bit VESA Local Bus Full-length, full-height card

| CONNECTIONS                           |          |                                 |          |
|---------------------------------------|----------|---------------------------------|----------|
| Function                              | Location | Function                        | Location |
| 40-pin primary IDE(AT) connector      | J1       | 10-pin serial port 1 - internal | J5       |
| 4-pin connector - drive active LED    | J2       | 10-pin serial port 2 - internal | J6       |
| 34-pin cable connector - floppy drive | J3       | 25-pin parallel port - external | J7       |
| 16-pin game port                      | J4       |                                 |          |

| USER CONFIGURABLE SETTINGS       |       |                   |  |
|----------------------------------|-------|-------------------|--|
| Function                         | Label | Position          |  |
| í Floppy drive interface enabled | JP6   | Pins 1 & 2 closed |  |
| Floppy drive interface disabled  | JP6   | Pins 2 & 3 closed |  |
| í Game port enabled              | JP7   | Pins 1 & 2 closed |  |
| Game port disabled               | JP7   | Pins 2 & 3 closed |  |
| í IDE interface enabled          | JP17  | Pins 1 & 2 closed |  |
| IDE interface disabled           | JP17  | Pins 2 & 3 closed |  |

| PARALLEL PORT ADDRESS SELECTION |                   |                   |
|---------------------------------|-------------------|-------------------|
| Setting                         | JP8               | JP9               |
| LPT2 (278h)                     | Pins 1 & 2 closed | Pins 1 & 2 closed |
| LPT3 (3BCh)                     | Pins 2 & 3 closed | Pins 1 & 2 closed |
| Disabled                        | N/A               | Pins 2 & 3 closed |

| SERIAL PORT 1 ADDRESS SELECTION |                   |                   |  |
|---------------------------------|-------------------|-------------------|--|
| Setting                         | JP12              | JP13              |  |
| COM1 (3F8h)                     | Pins 1 & 2 closed | Pins 1 & 2 closed |  |
| COM3 (3E8h)                     | Pins 2 & 3 closed | Pins 1 & 2 closed |  |
| Disabled                        | N/A               | Pins 2 & 3 closed |  |

## ATC/UNITRON COMPUTER & COMPUTER PARTS U 3 9 7 8

. . . continued from previous page

|             | SERIAL PORT 2 ADDRESS SELECTION | ON                |
|-------------|---------------------------------|-------------------|
| Setting     | JP10                            | JP11              |
| COM2 (2F8h) | Pins 1 & 2 closed               | Pins 1 & 2 closed |
| COM4 (2E8h) | Pins 1 & 2 closed               | Pins 2 & 3 closed |
| Disabled    | Pins 2 & 3 closed               | N/A               |

| PARALLEL PORT IRQ SELECTION |                   |  |
|-----------------------------|-------------------|--|
| IRQ                         | JP14              |  |
| 5                           | Pins 2 & 3 closed |  |
| 7                           | Pins 1 & 2 closed |  |

| PR4030 SELECTION |                   |                   |                   |
|------------------|-------------------|-------------------|-------------------|
| Setting          | JP1               | JP2               | JP15              |
| ID=000           | Pins 1 & 2 closed | Pins 1 & 2 closed | Pins 2 & 3 closed |

|   |         | I/O PORT ADDRESS SELECTION | I                 |
|---|---------|----------------------------|-------------------|
| Г | Address | JP3                        | JP16              |
| Г | 26h     | Pins 1 & 2 closed          | Pins 2 & 3 closed |
|   | 2Ah     | Pins 2 & 3 closed          | Pins 2 & 3 closed |
|   | 2Eh     | Pins 1 & 2 closed          | Pins 1 & 2 closed |
|   | 34h     | Pins 2 & 3 closed          | Pins 1 & 2 closed |