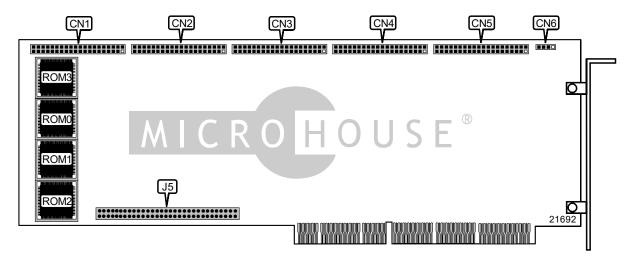

## DELL COMPUTER CORPORATION IDE DRIVE ARRAY

Card Type Hard drive controller card

Processor 80960KA
Maximum Onboard Memory 256KB SRAM
Hard Drives supported 6 to 10 IDE drives

Floppy drives supported None
Data Bus 32-bit EISA

Card Size Full-length, full-height card

| CONNECTIONS          |          |                                    |          |
|----------------------|----------|------------------------------------|----------|
| Function             | Location | Function                           | Location |
| 40-pin IDE connector | CN1      | 40-pin IDE connector               | CN5      |
| 40-pin IDE connector | CN2      | 4-pin connector - drive active LED | CN6      |
| 40-pin IDE connector | CN3      | Connector block - Reserved         | J5       |
| 40-pin IDE connector | CN4      |                                    |          |

## MISCELLANEOUS TECHNICAL NOTES

Additional power supply is required to support 7 to 10 drives.

All drives should be jumpered as master