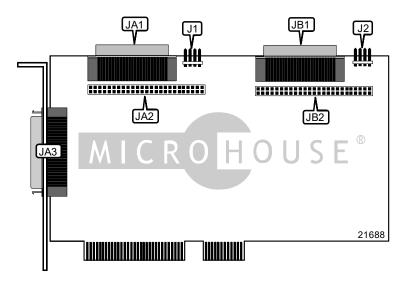

| CONNECTIONS                      |          |                                  |          |
|----------------------------------|----------|----------------------------------|----------|
| Function                         | Location | Function                         | Location |
| SCSI channel A LED connector     | J1       | 50-pin SCSI connector - external | JA3      |
| SCSI channel B LED connector     | J2       | 68-pin SCSI connector - internal | JB1      |
| 68-pin SCSI connector - internal | JA1      | 50-pin SCSI connector - internal | JB2      |
| 50-pin SCSI connector - internal | JA2      |                                  |          |