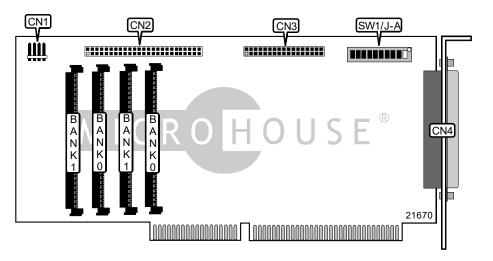

| CONNECTIONS                        |          |                                       |          |  |
|------------------------------------|----------|---------------------------------------|----------|--|
| Function                           | Location | Function                              | Location |  |
| 4-pin connector - drive active LED | CN1      | 34-pin cable connector - floppy drive | CN3      |  |
| 50-pin SCSI connector - internal   | CN2      | 50-pin SCSI connector - external      | CN4      |  |

| USER CONFIGURABLE SETTINGS |       |          |  |  |
|----------------------------|-------|----------|--|--|
| Function                   | Label | Position |  |  |
| í SCSI termination enabled | SW1/A | On       |  |  |
| SCSI termination disabled  | SW1/A | Off      |  |  |
| í HSOS load enabled        | SW1/B | Off      |  |  |
| HSOS load disabled         | SW1/B | On       |  |  |
| í Floppy motor speed       | SW1/C | Off      |  |  |
| í Floppy drive enable      | SW1/F | Off      |  |  |
| Floppy drive disable       | SW1/F | On       |  |  |
| í Port address is 37x-3Fxh | SW1/G | Off      |  |  |
| Port address is 17x-37xh   | SW1/G | On       |  |  |