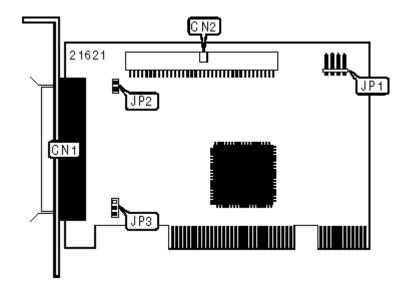

| CONNECTIONS                      |          |                                    |          |  |
|----------------------------------|----------|------------------------------------|----------|--|
| Function                         | Location | Function                           | Location |  |
| 50-pin SCSI connector - external | CN1      | 4-pin connector - drive active LED | JP1      |  |
| 50-pin SCSI connector - internal | CN2      |                                    |          |  |

|   | USER CONFIGURABLE SETTINGS  |       |                   |
|---|-----------------------------|-------|-------------------|
|   | Function                    | Label | Position          |
| » | Active termination enabled  | JP2   | Closed            |
|   | Active termination disabled | JP2   | Open              |
| » | Flash ROM enabled           | JP3   | Pins 1 & 2 closed |
|   | Flash ROM disabled          | JP3   | Pins 2 & 3 closed |