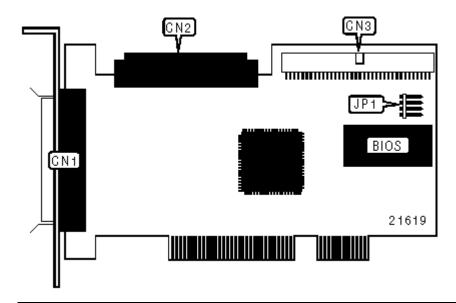

## AEC6712UW

 Card Type
 Controller card

 Maximum Onboard Memory
 Unidentified

Hard Drives supported Up to 15 SCSI devices

Floppy drives supported None

I/O Options SCSI connectors (3), LED connector

Data Bus 16-bit ISA

Card Size Half-length, full height card

|   | CONNECTIONS                      |          |                                    |          |
|---|----------------------------------|----------|------------------------------------|----------|
| _ | Function                         | Location | Function                           | Location |
|   | 68-pin SCSI connector - external | CN1      | 50-pin SCSI connector - internal   | CN3      |
|   | 68-pin SCSI connector - internal | CN2      | 4-pin connector - drive active LED | JP1      |