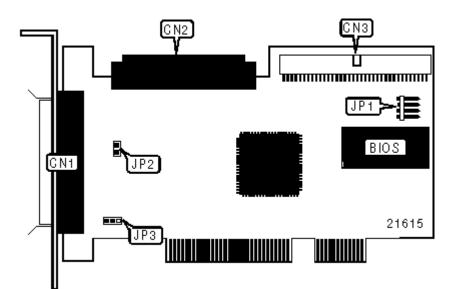

| CONNECTIONS                      |          |                                    |          |  |
|----------------------------------|----------|------------------------------------|----------|--|
| Function                         | Location | Function                           | Location |  |
| 68-pin SCSI connector - external | CN1      | 50-pin SCSI connector - internal   | CN3      |  |
| 68-pin SCSI connector - internal | CN2      | 4-pin connector - drive active LED | JP1      |  |

|          | USER CONFIGURABLE SETTINGS  |       |                   |  |  |  |
|----------|-----------------------------|-------|-------------------|--|--|--|
|          | Function                    | Label | Position          |  |  |  |
| »        | Flash ROM enabled           | JP2   | Pins 1 & 2 closed |  |  |  |
|          | Flash ROM disabled          | JP2   | Pins 3 & 4 closed |  |  |  |
| <b>»</b> | Active termination enabled  | JP3   | Closed            |  |  |  |
|          | Active termination disabled | JP3   | Open              |  |  |  |