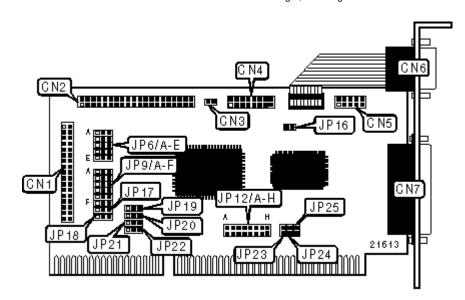

Data Bus 16-bit ISA

Card Size Half-length, half-height card

|   | CONNECTIONS                            |       |                                 |       |  |
|---|----------------------------------------|-------|---------------------------------|-------|--|
| • | Function                               | Label | Function                        | Label |  |
|   | 34-pin cable connector - floppy drive  | CN1   | 10-pin serial port 2 - internal | CN5   |  |
|   | 40-pin IDE(AT) connector               | CN2   | 9-pin serial port 1 - external  | CN6   |  |
|   | 2-pin connector - IDE drive active LED | CN3   | 25-pin parallel port - external | CN7   |  |
|   | 16-pin game port - internal            | CN4   |                                 |       |  |

|          | USER CONFIGURABLE SETTINGS              |       |                   |
|----------|-----------------------------------------|-------|-------------------|
|          | Function                                | Label | Position          |
| <b>»</b> | Floppy drive order is normal (A:, B:)   | JP6/A | Pins 1 & 2 closed |
|          | Floppy drive order is reversed (B:, A:) | JP6/A | Pins 2 & 3 closed |
| »        | Floppy drive address is 3F0h            | JP6/B | Pins 2 & 3 closed |
|          | Floppy drive address is 370h            | JP6/B | Pins 1 & 2 closed |
| »        | IDE(AT) interface enabled               | JP6/C | Pins 1 & 2 closed |
|          | IDE(AT) interface disabled              | JP6/C | Pins 2 & 3 closed |

| <b>»</b> | IDE(AT) address is 3F0h, 1F0h        | JP6/D | Pins 2 & 3 closed |
|----------|--------------------------------------|-------|-------------------|
|          | IDE(AT) address is 370h, 170h        | JP6/D | Pins 1 & 2 closed |
| »        | Floppy drive interface enabled       | JP6/E | Pins 1 & 2 closed |
|          | Floppy drive interface disabled      | JP6/E | Pins 2 & 3 closed |
| »        | Game port enabled                    | JP16  | Closed            |
|          | Game port disabled                   | JP16  | Open              |
| »        | IDE interface interrupt set to IRQ14 | JP19  | Pins 1 & 2 closed |
|          | IDE interface interrupt set to IRQ15 | JP19  | Pins 2 & 3 closed |
| »        | DRQ1 enabled                         | JP20  | Pins 1 & 2 closed |
|          | DRQ3 enabled                         | JP20  | Pins 2 & 3 closed |
| »        | Factory configured - do not alter    | JP21  | Unidentified      |
| »        | Factory configured - do not alter    | JP22  | Unidentified      |

| SERIAL PORT 1 ADDRESS SELECTION |             |                                   |                   |  |  |
|---------------------------------|-------------|-----------------------------------|-------------------|--|--|
|                                 | Setting     | JP9/A                             | JP9/B             |  |  |
| <b>»</b>                        | COM1 (3F8h) | Pins 1 & 2 closed                 | Pins 2 & 3 closed |  |  |
|                                 | COM3 (3E8h) | Pins 2 & 3 closed                 | Pins 1 & 2 closed |  |  |
|                                 | Disabled    | Pins 2 & 3 closed                 | Pins 2 & 3 closed |  |  |
|                                 |             | SERIAL PORT 2 ADDRESS SELECTION   |                   |  |  |
|                                 | Setting     | JP9/C                             | JP9/D             |  |  |
| »                               | COM2 (2F8h) | Pins 1 & 2 closed                 | Pins 2 & 3 closed |  |  |
|                                 | COM4 (2E8h) | Pins 2 & 3 closed                 | Pins 1 & 2 closed |  |  |
|                                 | Disabled    | Pins 2 & 3 closed                 | Pins 2 & 3 closed |  |  |
|                                 |             | SERIAL PORT 1 INTERRUPT SELECTION |                   |  |  |

JP12/A

Closed

JP12/B

Open

JP12/C

Open

IRQ

3

| "        | 4           | Ореп                              | Ciosed | Ореп              |
|----------|-------------|-----------------------------------|--------|-------------------|
|          | 5           | Open                              | Open   | Closed            |
|          |             | SERIAL PORT 2 INTERRUPT SELECTION |        |                   |
|          | IRQ         | JP12/D                            | JP12/E | JP12/F            |
| <b>»</b> | 3           | Closed                            | Open   | Open              |
|          | 4           | Open                              | Closed | Open              |
|          | 5           | Open                              | Open   | Closed            |
|          |             | PARALLEL PORT ADDRESS SELECTION   |        |                   |
|          | Setting     | JP9/E                             |        | JP9/F             |
| »        | LPT1 (378h) | Pins 2 & 3 closed                 |        | Pins 1 & 2 closed |
|          | LPT2 (278h) | Pins 1 & 2 closed                 |        | Pins 2 & 3 closed |
|          | LPT3 (3BCh) | Pins 1 & 2 closed                 |        | Pins 1 & 2 closed |
|          | Disabled    | Pins 2 & 3 closed                 |        | Pins 2 & 3 closed |
|          |             | PARALLEL PORT INTERRUPT SELECTION |        |                   |
|          | IRQ         | JP12/G                            |        | JP12/H            |
|          | 5           | Closed                            |        | Open              |
| »        | 7           | Open                              |        | Closed            |
|          |             | PARALLEL PORT MODE SELECTION      |        |                   |
|          | Setting     | JP17                              |        | JP18              |
| <b>»</b> | Printer     | Pins 2 & 3 closed                 |        | Pins 1 & 2 closed |
|          | EPP/ECP     | Pins 1 & 2 closed                 |        | Pins 1 & 2 closed |
|          | EPP/SPP     | Pins 1 & 2 closed                 |        | Pins 2 & 3 closed |
|          | EXT2FDD     | Pins 2 & 3 closed                 |        | Pins 2 & 3 closed |
|          |             | PRINTER OUTPUT & DACK SELECTION   |        |                   |
|          | Setting     | JP23                              | JP24   | JP25              |
|          |             |                                   |        |                   |

Open

Closed

Open

4

| » | Uni-directional          | Closed | Open   | Open   |
|---|--------------------------|--------|--------|--------|
|   | Bi-Directional (EPP/ECP) | Open   | Open   | Open   |
|   | DACK1                    | Open   | Closed | Open   |
|   | DACK3                    | Open   | Open   | Closed |