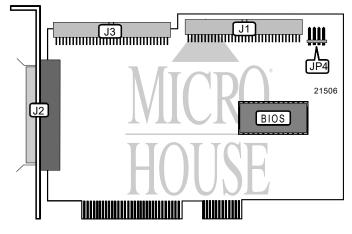

| CONNECTIONS                      |          |                                    |          |  |
|----------------------------------|----------|------------------------------------|----------|--|
| Function                         | Location | Function                           | Location |  |
| 50-pin SCSI connector - internal | J1       | 68-pin SCSI connector - internal   | J3       |  |
| 68-pin SCSI connector - external | J2       | 4-pin connector - drive active LED | JP4      |  |

| MISCELLANEOUS TECHNICAL NOTES                                                    |  |
|----------------------------------------------------------------------------------|--|
| Only two SCSI connectors (J1 & J2, J2 & J3, or J3 & J1) can be used at one time. |  |