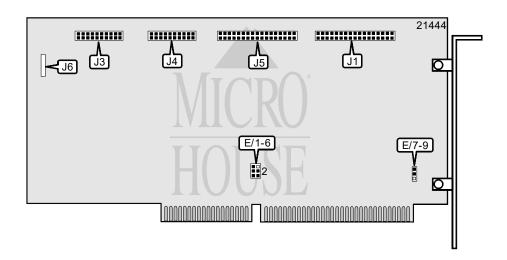

## UNIDENTIFIED HFDC-6V

Card Type Hard Drives supported

Floppy drives supported

Data Bus Card Size Hard drive controller Unidentified

Two 360KB, 720KB, 1.2MB, 1.44MB

16-bit ISA

Half-length, full-height

| CONNECTIONS                           |       |                                             |       |  |
|---------------------------------------|-------|---------------------------------------------|-------|--|
| Function                              | Label | Function                                    | Label |  |
| 34-pin cable connector - floppy drive | J1    | 34-pin control cable connector - hard drive | J5    |  |
| 20-pin data cable connector - drive 1 | J3    | Drive active LED                            | J6    |  |
| 20-pin data cable connector - drive 0 | J4    |                                             |       |  |

| USER CONFIGURABLE SETTINGS               |   |                   |  |  |
|------------------------------------------|---|-------------------|--|--|
| Function                                 |   | Position          |  |  |
| í 360 RPM floppy disk drive mode enabled | E | Pins 8 & 9 closed |  |  |
| 300 RPM floppy disk drive mode enabled   | E | Pins 7 & 8 closed |  |  |

| PRIMARY/SECONDARY ADDRESS SELECTION |                          |  |
|-------------------------------------|--------------------------|--|
| Setting                             | Е                        |  |
| í Primary address                   | Pins 2 & 3, 5 & 6 closed |  |
| Secondary address                   | Pins 1 & 2, 4 & 5 closed |  |