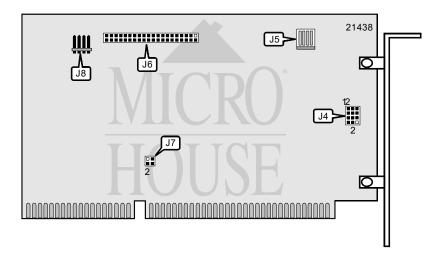

## GSI, INC. MODEL 1C

Card Type Hard Drives supported Floppy drives supported Data Bus Card Size

Hard drive controller Two IDE (AT) drives None 16-bit ISA Half-length, full-height

| CONNECTIONS               |       |                                    |       |  |
|---------------------------|-------|------------------------------------|-------|--|
| Function                  | Label | Function                           | Label |  |
| Auxiliary power connector | J5    | 4-pin connector - drive active LED | J8    |  |
| 40-pin IDE(AT) connector  | J6    |                                    |       |  |

| USER CONFIGURABLE SETTINGS                 |       |                   |  |
|--------------------------------------------|-------|-------------------|--|
| Function                                   | Label | Position          |  |
| í IDE(AT) interface enabled                | J4    | Pins 1 & 2 closed |  |
| IDE(AT) interface disabled                 | J4    | Pins 2 & 3 closed |  |
| í IDE(AT) interface is secondary in system | J4    | Pins 4 & 5 closed |  |
| IDE(AT) interface is primary in system     | J4    | Pins 5 & 6 closed |  |
| í IRQ 15 enabled                           | J7    | Pins 1 & 2 closed |  |
| IRQ 12 enabled                             | J7    | Pins 3 & 4 closed |  |

| BIOS ADDRESS SELECTION |                            |  |
|------------------------|----------------------------|--|
| Address                | J4                         |  |
| í C8000h               | Pins 7 & 8, 10 & 11 closed |  |
| CC000h                 | Pins 7 & 8, 11 & 12 closed |  |
| D0000h                 | Pins 8 & 9, 10 & 11 closed |  |
| E0000h                 | Pins 8 & 9, 11 & 12 closed |  |