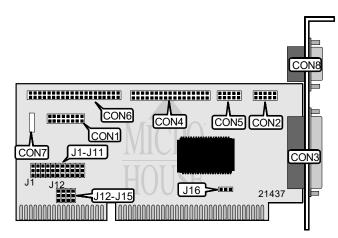

| CONNECTIONS                           |      |                                 |      |  |
|---------------------------------------|------|---------------------------------|------|--|
| Function Label Function Label         |      |                                 |      |  |
| 16-pin game port                      | CON1 | 10-pin serial port 2 - internal | CON5 |  |
| 10-pin serial port 1 - internal       | CON2 | 40-pin IDE(AT) connector        | CON6 |  |
| 25-pin parallel port - external       | CON3 | Drive active LED                | CON7 |  |
| 34-pin cable connector - floppy drive | CON4 | 9-pin serial port - external    | CON8 |  |

| USER CONFIGURABLE SETTINGS      |       |                   |  |
|---------------------------------|-------|-------------------|--|
| Function                        | Label | Position          |  |
| Floppy drive interface enabled  | J1    | Pins 1 & 2 closed |  |
| Floppy drive interface disabled | J1    | Pins 2 & 3 closed |  |
| Primary floppy drive enabled    | J2    | Pins 1 & 2 closed |  |
| Secondary floppy drive disabled | J2    | Pins 2 & 3 closed |  |
| IDE(AT) interface enabled       | J3    | Pins 1 & 2 closed |  |
| IDE(AT) interface disabled      | J3    | Pins 2 & 3 closed |  |
| Primary IDE drive enabled       | J4    | Pins 1 & 2 closed |  |
| Secondary IDE drive disabled    | J4    | Pins 2 & 3 closed |  |
| Game port enabled               | J11   | Pins 1 & 2 closed |  |
| Game port disabled              | J11   | Pins 2 & 3 closed |  |
| PD0-PD7 output enabled          | J16   | Pins 1 & 2 closed |  |
| PD0-PD7 output disabled         | J16   | Pins 2 & 3 closed |  |