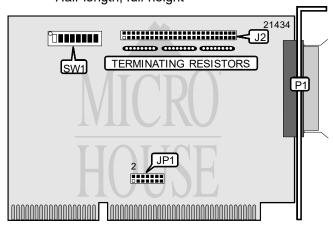

## NEC TECHNOLOGIES, INC. T-160 (CD-AT160)

Card Type Hard Drives supported Floppy drives supported Data Bus Card Size

Hard drive controller Up to 7 SCSI devices None 16-bit ISA Half-length, full-height

| CONNECTIONS                      |       |                                  |       |  |
|----------------------------------|-------|----------------------------------|-------|--|
| Function                         | Label | Function                         | Label |  |
| 50-pin SCSI connector - internal | J2    | 25-pin SCSI connector - external | P1    |  |

| USER CONFIGURABLE SETTINGS          |       |              |  |  |
|-------------------------------------|-------|--------------|--|--|
| Function                            | Label | Position     |  |  |
| í Factory configured - do not alter | SW1/7 | Unidentified |  |  |
| í Factory configured - do not alter | SW1/8 | Unidentified |  |  |

| ROM ADDRESS SELECTION |       |       |       |  |
|-----------------------|-------|-------|-------|--|
| Setting               | SW1/4 | SW1/5 | SW1/6 |  |
| C8000h                | Off   | Off   | On    |  |
| CA000h                | Off   | On    | Off   |  |
| CE000h                | Off   | On    | On    |  |
| D0000h                | On    | Off   | Off   |  |
| D4000h                | On    | Off   | On    |  |
| D8000h                | On    | On    | Off   |  |
| DC000h                | On    | On    | On    |  |
| í Disabled            | Off   | Off   | Off   |  |

| I/O ADDRESS SELECTION |              |       |       |  |  |
|-----------------------|--------------|-------|-------|--|--|
| Setting               | SW1/1        | SW1/2 | SW1/3 |  |  |
| 230h                  | 230h On O    |       | On    |  |  |
| 240h                  | On           | On    | Off   |  |  |
| 250h                  | 250h On Off  |       | On    |  |  |
| 260h                  | h On Off     |       | Off   |  |  |
| 330h                  | Off          | On    | On    |  |  |
| 340h                  | Off          | On    | Off   |  |  |
| 350h                  | 350h Off Off |       | On    |  |  |
| í 360h                | Off          | Off   | Off   |  |  |

## NEC TECHNOLOGIES, INC. T-160 (CD-AT160)

. . . continued from previous page

| INTERRUPT SELECTION |        |        |        |        |        |         |         |
|---------------------|--------|--------|--------|--------|--------|---------|---------|
|                     | JP1/   | JP1/   | JP1/   | JP1/   | JP1/   | JP1/    | JP1/    |
| Setting             | pins   | pins   | pins   | pins   | pins   | pins    | pins    |
|                     | 1 & 2  | 3 & 4  | 5 & 6  | 7 & 8  | 9 & 10 | 11 & 12 | 13 & 14 |
| IRQ3                | Closed | Open   | Open   | Open   | Open   | Open    | Open    |
| IRQ5                | Open   | Closed | Open   | Open   | Open   | Open    | Open    |
| IRQ7                | Open   | Open   | Closed | Open   | Open   | Open    | Open    |
| IRQ10               | Open   | Open   | Open   | Closed | Open   | Open    | Open    |
| IRQ12               | Open   | Open   | Open   | Open   | Closed | Open    | Open    |
| IRQ14               | Open   | Open   | Open   | Open   | Open   | Closed  | Open    |
| IRQ15               | Open   | Open   | Open   | Open   | Open   | Open    | Closed  |
| Disabled            | Open   | Open   | Open   | Open   | Open   | Open    | Open    |