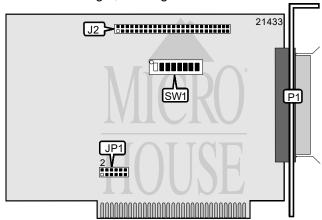

| CONNECTIONS                      |       |                                  |       |  |  |
|----------------------------------|-------|----------------------------------|-------|--|--|
| Function                         | Label | Function                         | Label |  |  |
| 50-pin SCSI connector - internal | J2    | 25-pin SCSI connector - external | P1    |  |  |

| USER CONFIGURABLE SETTINGS              |       |                          |  |  |
|-----------------------------------------|-------|--------------------------|--|--|
| Function                                | Label | Position                 |  |  |
| í Factory configured - do not alter     | SW1/1 | Off                      |  |  |
| í Factory configured - do not alter     | SW1/2 | Off                      |  |  |
| í Factory configured - do not alter     | SW1/3 | Off                      |  |  |
| í Bus bandwidth increased mode disabled | SW1/4 | Off                      |  |  |
| Bus bandwidth increased mode enabled    | SW1/4 | On                       |  |  |
| í Boot ROM disabled                     | SW1/5 | Off                      |  |  |
| Boot ROM enabled                        | SW1/5 | On                       |  |  |
| í Zero wait state disabled              | SW1/6 | Off                      |  |  |
| Zero wait state enabled                 | SW1/6 | On                       |  |  |
| í Factory configured - do not alter     | JP1   | Pins 7 - 12 unidentified |  |  |

| MEMORY ADDRESS SELECTION |       |       |  |  |  |
|--------------------------|-------|-------|--|--|--|
| Setting                  | SW1/7 | SW1/8 |  |  |  |
| C8000h                   | Off   | On    |  |  |  |
| í CC000h                 | Off   | Off   |  |  |  |
| D8000h                   | On    | On    |  |  |  |
| DC000h                   | On    | Off   |  |  |  |

| INTERRUPT SELECTION |                 |                |                |  |  |
|---------------------|-----------------|----------------|----------------|--|--|
| Setting             | JP1/pins 1 & 3  | JP1/pins 2 & 4 | JP3/pins 3 & 5 |  |  |
| IRQ3                | Open            | Closed         | Open           |  |  |
| IRQ5                | Closed          | Open           | Open           |  |  |
| IRQ7                | Open            | Open           | Closed         |  |  |
| Disabled            | Pins 1 - 6 open |                |                |  |  |