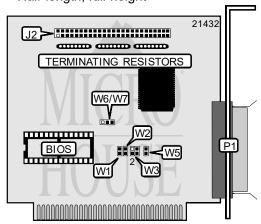

| CONNECTIONS                      |       |                                  |       |  |  |
|----------------------------------|-------|----------------------------------|-------|--|--|
| Function                         | Label | Function                         | Label |  |  |
| 50-pin SCSI connector - internal | J2    | 25-pin SCSI connector - external | P1    |  |  |

| USER CONFIGURABLE SETTINGS |       |          |  |  |
|----------------------------|-------|----------|--|--|
| Function                   | Label | Position |  |  |
| í Zero wait state disabled | W5    | Open     |  |  |
| Zero wait state enabled    | W5    | Closed   |  |  |

| MEMORY ADDRESS SELECTION |        |        |                          |  |  |
|--------------------------|--------|--------|--------------------------|--|--|
| Setting                  | W1     | W2     | W3                       |  |  |
| í CA000h                 | Open   | Open   | Pins 1 & 2, 3 & 4 closed |  |  |
| C8000h                   | Closed | Open   | Pins 1 & 2, 3 & 4 closed |  |  |
| CE000h                   | Open   | Closed | Pins 1 & 2, 3 & 4 closed |  |  |
| DE000h                   | Closed | Closed | Pins 1 & 2, 3 & 4 closed |  |  |
| E8000h                   | Open   | Open   | Pins 1 & 3, 2 & 4 closed |  |  |
| EC000h                   | Open   | Closed | Pins 1 & 3, 2 & 4 closed |  |  |

| INTERRUPT SELECTION |                |        |  |  |  |
|---------------------|----------------|--------|--|--|--|
| Setting             | W7(pins 2 & 3) |        |  |  |  |
| IRQ3                | Closed         | Open   |  |  |  |
| IRQ5                | Open           | Closed |  |  |  |