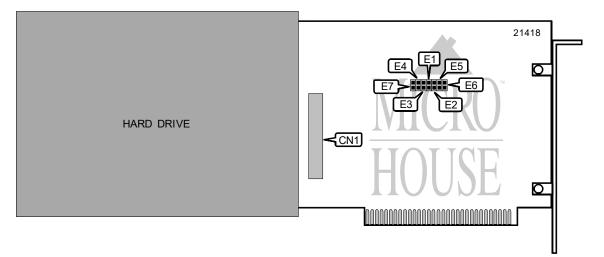

## TANDY/RADIO SHACK 250-1095

Card type Hard Drives supported Floppy drives supported Data Bus Card Size Hard drive controller Two IDE (AT) drives None 8-bit ISA Full-length, full-height card

| CONNECTIONS                      |          |  |
|----------------------------------|----------|--|
| Function                         | Location |  |
| 40-pin primary IDE(AT) connector | CN1      |  |

| USER CONFIGURABLE SETTINGS          |       |          |  |  |
|-------------------------------------|-------|----------|--|--|
| Function                            | Label | Position |  |  |
| í Factory configured - do not alter | E3    | Open     |  |  |
| í Factory configured - do not alter | E4    | Open     |  |  |
| í Factory configured - do not alter | E5    | Open     |  |  |
| í Factory configured - do not alter | E6    | Open     |  |  |
| í Factory configured - do not alter | E7    | Open     |  |  |

| BIOS ADDRESS SELECTION |        |        |  |
|------------------------|--------|--------|--|
| Address                | E1     | E2     |  |
| í C8000h               | Open   | Open   |  |
| CA000h                 | Closed | Open   |  |
| CC000h                 | Open   | Closed |  |
| CE000h                 | Closed | Closed |  |