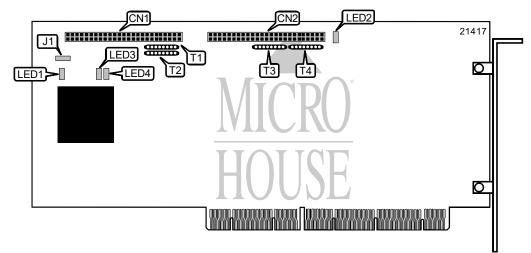

Card Size Three-quarter length, full-height card

RAID Levels Supported 0, 1, 4, and 5

| CONNECTIONS                                |     |                       |          |  |
|--------------------------------------------|-----|-----------------------|----------|--|
| Function Lo                                |     | Function              | Location |  |
| 50-pin SCSI connector channel 0 - internal | CN1 | Drive active LED      | J1       |  |
| 50-pin SCSI connector channel 1-internal   | CN2 | Terminating resistors | T1-T4    |  |

| DIAGNOSTIC LED(S) |              |        |                                                           |
|-------------------|--------------|--------|-----------------------------------------------------------|
| LED               | Color        | Status | Condition                                                 |
| LED1              | Unidentified | On     | On-board microprocessor or flash memory chip need to be   |
|                   |              |        | replaced                                                  |
| LED1              | Unidentified | Off    | On-board microprocessor and flash memory chip functioning |
|                   |              |        | normally                                                  |
| LED2              | Unidentified | On     | At least one SCSI bus fuse has burned out                 |
| LED2              | Unidentified | Off    | SCSI bus fuses functioning normally                       |
| LED3              | Unidentified | On     | Channel 0 is active                                       |
| LED3              | Unidentified | Off    | Channel 0 is not active                                   |
| LED4              | Unidentified | On     | Channel 1 is active                                       |
| LED4              | Unidentified | Off    | Channel 1 is not active                                   |