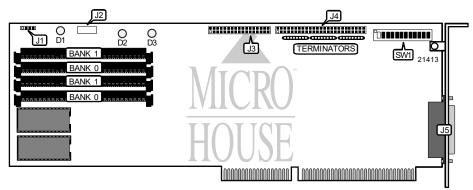

| CONNECTIONS                                 |          |  |  |
|---------------------------------------------|----------|--|--|
| Functions                                   | Location |  |  |
| 4-pin connector drive active LED            | J1       |  |  |
| Unidentified connector                      | J2       |  |  |
| 34-pin control cable connector-floppy drive | J3       |  |  |
| 50-pin SCSI connector-internal              | J4       |  |  |
| DB25S connectorexternal (optional)          | J5       |  |  |

| USER CONFIGURABLE SETTINGS                  |          |         |  |  |
|---------------------------------------------|----------|---------|--|--|
| Function                                    | Location | Setting |  |  |
| Hard drive port address is primary          | SW1/3    | Off     |  |  |
| Hard drive port address is secondary        | SW1/3    | On      |  |  |
| í Floppy drive enabled                      | SW1/4    | Off     |  |  |
| Floppy drive disabled                       | SW1/4    | On      |  |  |
| í Single-speed floppy supported             | SW1/5    | Off     |  |  |
| Dual-speed floppy supported                 | SW1/5    | On      |  |  |
| Asynchronous operation enabled              | SW1/10   | Off     |  |  |
| Synchronous operation enabled               | SW1/10   | On      |  |  |
| í hSOS load from disk enabled               | SW1/11   | Off     |  |  |
| hSOS load from ROM enabled                  | SW1/11   | On      |  |  |
| í Termination Power supplied by easyCache   | SW1/12   | On      |  |  |
| Termination Power not supplied by easyCache | SW1/12   | Off     |  |  |

| CACHE MEMORY CONFIGURATION |              |              |  |
|----------------------------|--------------|--------------|--|
| Size                       | Bank 0       | Bank 1       |  |
| 512KB                      | (2) 256K x 9 | NONE         |  |
| 1MB                        | (2) 256K x 9 | (2) 256K x 9 |  |
| 2MB                        | (2) 1M x 9   | NONE         |  |
| 2.5MB                      | (2) 1M x 9   | (2) 256K x 9 |  |
| 4MB                        | (2) 1M x 9   | (2) 1M x 9   |  |
| 8MB                        | (2) 4M x 9   | NONE         |  |
| 8.5MB                      | (2) 4M x 9   | (2) 256K x 9 |  |
| 10MB                       | (2) 4M x 9   | (2) 1M x 9   |  |
| 16MB                       | (2) 4M x 9   | (2) 4M x 9   |  |

| LED INFORMATION - GENERAL |                    |     |                                      |
|---------------------------|--------------------|-----|--------------------------------------|
| LED                       | D Color Status     |     | Condition                            |
| D1                        | Unidentified       | On  | Hard drive active                    |
| D1                        | Unidentified       | Off | Hard drive inactive                  |
| D3                        | O3 Unidentified On |     | Data transfer from cache in progress |
| D3                        | Unidentified       | Off | Cache inactive                       |

## PERCEPTIVE SOLUTIONS, INC. EASYCACHE SCSI (RELEASE 1.0)

. . . continued from previous page

| LED INFORMATION - SCSI TERMINATION |        |        |             |                                              |
|------------------------------------|--------|--------|-------------|----------------------------------------------|
| LED                                | Status | SW1/12 | Terminators | Condition                                    |
| D2                                 | On     | On     | Installed   | EasyCache supplies termination and TERMPWR   |
| D2                                 | On     | Off    | Installed   | EasyCache supplies termination               |
|                                    |        |        |             | Other device supplies TERMPWR                |
| D2                                 | Off    | Off    | Installed   | EasyCache supplies termination               |
|                                    |        |        |             | No TERMPWR detected                          |
| D2                                 | On     | On     | Removed     | EasyCache supplies no termination            |
|                                    |        |        |             | EasyCache supplies TERMPWR                   |
| D2                                 | Off    | Off    | Removed     | EasyCache supplies no termination or TERMPWR |