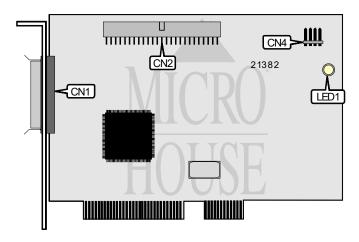

## ADAPTEC, INC. AHA-2940 ULTRA

Data Bus 32-bit PCI

Card SizeFull height, half lengthHard Drives SupportedUp to 7 Ultra-SCSI devices

Floppy Drives Supported None

| CONNECTIONS                      |       |                                    |       |  |
|----------------------------------|-------|------------------------------------|-------|--|
| Function                         | Label | Function                           | Label |  |
| 68-pin SCSI connector - external | CN1   | 4-pin connector - drive active LED | CN4   |  |
| 50-pin SCSI connector - internal | CN2   |                                    |       |  |

| DIAGNOSTIC LED(S) |              |        |                      |  |
|-------------------|--------------|--------|----------------------|--|
| LED               | Color        | Status | Condition            |  |
| LED1              | Unidentified | On     | SCSI bus is active   |  |
| LED1              | Unidentified | Off    | SCSI bus is inactive |  |