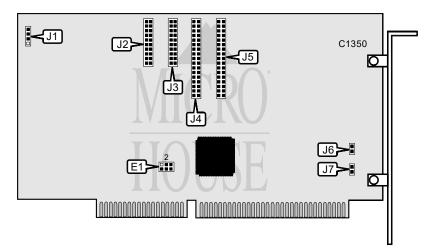

## UNIDENTIFIED WA3-16 DISK CONTROLLER

Data Bus Card Size Hard Drives Supported Floppy Drives Supported 16-bit ISA Full height, three-quarters length Two ST506/412(MFM) devices Two 360KB, 720KB, 1.2MB, or 1.44MB drives

| CONNECTIONS                           |       |                                             |       |  |
|---------------------------------------|-------|---------------------------------------------|-------|--|
| Function                              | Label | Function                                    | Label |  |
| 4-pin drive active LED                | J1    | 34-pin control cable connector - hard drive | J4    |  |
| 20-pin data cable connector - drive 2 | J2    | 34-pin cable connector - floppy drive       | J5    |  |
| 20-pin data cable connector - drive 1 | J3    |                                             |       |  |

| USER CONFIGURABLE SETTINGS          |       |          |  |  |
|-------------------------------------|-------|----------|--|--|
| Setting                             | Label | Position |  |  |
| í Write precompensation is 125ns    | J6    | Open     |  |  |
| Write precompensation is 187ns      | J6    | Closed   |  |  |
| í Standard floppy drives connected  | J7    | Open     |  |  |
| Multi-speed floppy drives connected | J7    | Closed   |  |  |

| BASE I/O ADDRESS SELECTION |                          |  |
|----------------------------|--------------------------|--|
| Setting                    | E1                       |  |
| í Primary                  | Pins 2 & 3, 5 & 6 closed |  |
| Secondary                  | Pins 1 & 2, 4 & 5 closed |  |