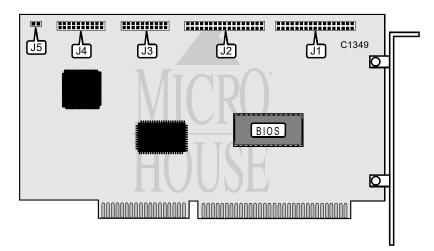

| CONNECTIONS                                   |       |                                       |       |
|-----------------------------------------------|-------|---------------------------------------|-------|
| Function                                      | Label | Function                              | Label |
| 34-pin cable connector - floppy drive         | J1    | 20-pin data cable connector - drive 2 | J4    |
| 34-pin control cable connector - hard drive   | J2    | 2-pin drive active LED                | J5    |
| 20-pin data cable connector - drive 1         | J3    |                                       |       |
| Note: J1 may not be present on HA-110W cards. |       |                                       |       |