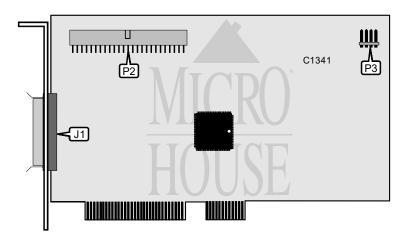

Floppy Drives Supported None

| CONNECTIONS                        |       |                        |       |
|------------------------------------|-------|------------------------|-------|
| Function                           | Label | Function               | Label |
| 50-pin SCSI-2 connector - external | J1    | 4-pin drive active LED | P3    |
| 50-pin SCSI-2 connector - internal | P2    |                        |       |