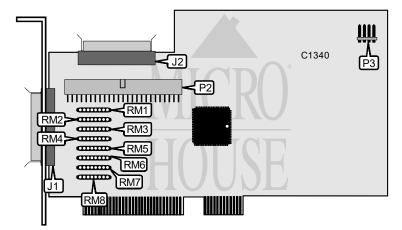

| CONNECTIONS                        |       |                                  |       |  |  |  |
|------------------------------------|-------|----------------------------------|-------|--|--|--|
| Function                           | Label | Function                         | Label |  |  |  |
| 68-pin SCSI-2 connector - external | J1    | 50-pin SCSI connector - internal | P2    |  |  |  |
| 68-pin SCSI-2 connector - internal | J2    | 4-pin drive active LED           | P3    |  |  |  |

| SCSI TERMINATION |          |          |               |               |               |               |  |  |
|------------------|----------|----------|---------------|---------------|---------------|---------------|--|--|
| J1               | J2       | P2       | RM1           | RM2           | RM3           | RM4           |  |  |
| Used             | Not used | Not used | Installed     | Installed     | Installed     | Installed     |  |  |
| 8-bit SCSI       | Used     | Not used | Installed     | Installed     | Installed     | Not installed |  |  |
| 16-bit SCSI      | Used     | Not used | Not installed | Not installed | Not installed | Not installed |  |  |
| 16-bit SCSI      | Not used | Used     | Installed     | Installed     | Installed     | Not installed |  |  |
| Not used         | Used     | Not used | Installed     | Installed     | Installed     | Installed     |  |  |
| Not used         | Used     | Used     | Installed     | Installed     | Installed     | Not installed |  |  |
| Not used         | Not used | Used     | Installed     | Installed     | Installed     | Installed     |  |  |

| SCSI TERMINATION (CON'T) |          |          |               |               |               |               |  |  |
|--------------------------|----------|----------|---------------|---------------|---------------|---------------|--|--|
| J1                       | J2       | P2       | RM5           | RM6           | RM7           | RM8           |  |  |
| Used                     | Not used | Not used | Installed     | Installed     | Installed     | Installed     |  |  |
| 8-bit SCSI               | Used     | Not used | Not installed | Not installed | Not installed | Not installed |  |  |
| 16-bit SCSI              | Used     | Not used | Not installed | Not installed | Not installed | Not installed |  |  |
| 16-bit SCSI              | Not used | Used     | Not installed | Not installed | Not installed | Not installed |  |  |
| Not used                 | Used     | Not used | Installed     | Installed     | Installed     | Installed     |  |  |
| Not used                 | Used     | Used     | Not installed | Not installed | Not installed | Not installed |  |  |
| Not used                 | Not used | Used     | Installed     | Installed     | Installed     | Installed     |  |  |