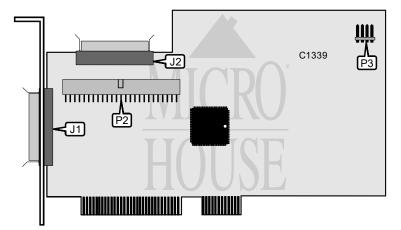

| CONNECTIONS                        |       |                                    |       |
|------------------------------------|-------|------------------------------------|-------|
| Function                           | Label | Function                           | Label |
| 68-pin SCSI-2 connector - external | J1    | 50-pin SCSI-2 connector - internal | P2    |
| 68-pin SCSI-2 connector - internal | J2    | 4-pin drive active LED             | P3    |