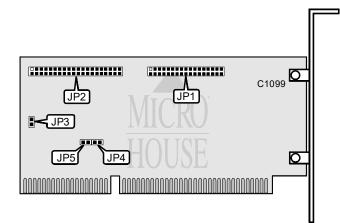

## JPN CORPORATION CA8370

Data Bus Card Size Hard Drives Supported Floppy Drives Supported 16-bit ISA Half height, half length Two IDE(AT) devices Two 360KB, 720KB, 1.2MB, or 1.44MB drives

| CONNECTIONS                           |       |                        |       |  |
|---------------------------------------|-------|------------------------|-------|--|
| Function                              | Label | Function               | Label |  |
| 34-pin cable connector - floppy drive | JP1   | 2-pin drive active LED | JP3   |  |
| 40-pin IDE(AT) connector              | JP2   |                        |       |  |

| USER CONFIGURABLE SETTINGS       |       |          |
|----------------------------------|-------|----------|
| Setting                          | Label | Position |
| í Floppy drive interface enabled | JP4   | Closed   |
| Floppy drive interface disabled  | JP4   | Open     |
| í IDE(AT) interface enabled      | JP5   | Closed   |
| IDE(AT) interface disabled       | JP5   | Open     |