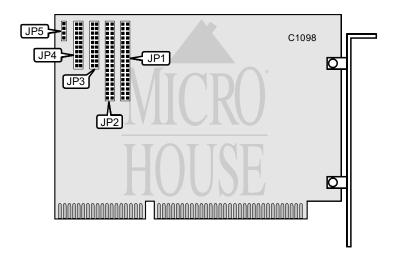

## DIAMOND FLOWER, INC. HDFC-1000

Data Bus 16-bit ISA

Card Size Full height, half length

Hard Drives Supported Two ST506/412(MFM) devices

Floppy Drives Supported Two 360KB, 720KB, 1.2MB, or 1.44MB drives

| CONNECTIONS                           |       |                                       |       |
|---------------------------------------|-------|---------------------------------------|-------|
| Function                              | Label | Function                              | Label |
| 34-pin cable connector - floppy drive | JP1   | 20-pin data cable connector - drive 2 | JP4   |
| 34-pin control cable connector - hard | JP2   | 4-pin drive active LED                | JP5   |
| drive                                 |       |                                       |       |
| 20-pin data cable connector - drive 1 | JP3   |                                       |       |