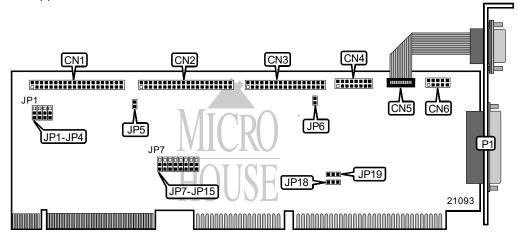

| CONNECTIONS                           |          |                                              |          |  |  |
|---------------------------------------|----------|----------------------------------------------|----------|--|--|
| Function                              | Location | Function                                     | Location |  |  |
| 40-pin primary IDE(AT) connector      | CN1      | 10-pin serial port 2 - internal              | CN6      |  |  |
| 40-pin secondary IDE(AT) connector    | CN2      | 25-pin parallel port - external              | P1       |  |  |
| 34-pin cable connector - floppy drive | CN3      | 4-pin connector - primary drive active LED   | JP5      |  |  |
| 16-pin game port                      | CN4      | 4-pin connector - secondary drive active LED | JP6      |  |  |
| 9-pin serial port 1 - external        | CN5      |                                              |          |  |  |

| USER CONFIGURABLE SETTINGS            |       |                   |  |  |
|---------------------------------------|-------|-------------------|--|--|
| Function                              | Label | Position          |  |  |
| í IDE(AT) primary interface enabled   | JP1   | Pins 1 & 2 closed |  |  |
| IDE(AT) primary interface disabled    | JP1   | Pins 2 & 3 closed |  |  |
| í IDE(AT) secondary interface enabled | JP2   | Pins 1 & 2 closed |  |  |
| IDE(AT) secondary interface disabled  | JP2   | Pins 2 & 3 closed |  |  |
| í Factory configured - do not alter   | JP3   | Unidentified      |  |  |
| í Factory configured - do not alter   | JP4   | Unidentified      |  |  |
| í Serial port 1 (COM1/COM3) enabled   | JP7   | Pins 1 & 2 closed |  |  |
| Serial port 1 (COM1/COM3) disabled    | JP7   | Pins 2 & 3 closed |  |  |
| í Serial port 1 COM1 (3F8h) enabled   | JP8   | Pins 1 & 2 closed |  |  |
| Serial port 1 COM3 (3E8h) enabled     | JP8   | Pins 2 & 3 closed |  |  |
| í Serial port 2 (COM2/COM4) enabled   | JP9   | Pins 1 & 2 closed |  |  |
| Serial port 2 (COM2/COM4) disabled    | JP9   | Pins 2 & 3 closed |  |  |
| í Serial port 2 COM2 (2F8h) enabled   | JP10  | Pins 1 & 2 closed |  |  |
| Serial port 2 COM4 (2E8h) enabled     | JP10  | Pins 2 & 3 closed |  |  |
| í Game port enabled                   | JP13  | Pins 1 & 2 closed |  |  |
| Game port disabled                    | JP13  | Pins 2 & 3 closed |  |  |

## ML-663

... Continued from last page

| USER CONFIGURABLE SETTINGS (CONTINUED) |       |                   |  |  |
|----------------------------------------|-------|-------------------|--|--|
| Function                               | Label | Position          |  |  |
| í Parallel port LPT1 (378h) select     | JP14  | Pins 1 & 2 closed |  |  |
| Parallel port LPT2 (278h) select       | JP14  | Pins 2 & 3 closed |  |  |
| í Floppy drive interface enabled       | JP15  | Pins 1 & 2 closed |  |  |
| Floppy drive interface disabled        | JP15  | Pins 2 & 3 closed |  |  |

| DMA CHANNEL SELECTION |                   |                   |  |  |
|-----------------------|-------------------|-------------------|--|--|
| Channel               | JP18              | JP19              |  |  |
| 1                     | Pins 1 & 2 closed | Pins 1 & 2 closed |  |  |
| 3                     | Pins 2 & 3 closed | Pins 2 & 3 closed |  |  |

| PARALLEL PORT MODE SELECTION |                   |                   |  |  |
|------------------------------|-------------------|-------------------|--|--|
| Setting                      | JP11              | JP12              |  |  |
| í ECP                        | Pins 1 & 2 closed | Pins 1 & 2 closed |  |  |
| EPP                          | Pins 2 & 3 closed | Pins 1 & 2 closed |  |  |
| SPP                          | Pins 1 & 2 closed | Pins 2 & 3 closed |  |  |
| Disabled                     | Pins 2 & 3 closed | Pins 2 & 3 closed |  |  |