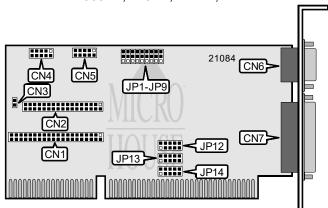

## UNIDENTIFIED IDE PLUS-V3

Data Bus

Card Size Half-length, full-height card Hard Drives supported Two IDE (AT) drives

Floppy drives supported Two 360KB, 720KB, 1.2MB, or 1.44MB drives

16-bit ISA

| CONNECTIONS                                   |          |                                 |          |  |  |
|-----------------------------------------------|----------|---------------------------------|----------|--|--|
| Function                                      | Location | Function                        | Location |  |  |
| 40-pin IDE (AT) Interface connector-internal  | CN1      | 9-pin serial port 1 - external  | CN5      |  |  |
| 34-pin control cable connector - floppy drive | CN2      | 15-pin game port - external     | CN6      |  |  |
| 2-pin connector - drive active LED            | CN3      | 25-pin parallel port - external | CN7      |  |  |
| 10-pin serial port 2 - internal               | CN4      |                                 |          |  |  |