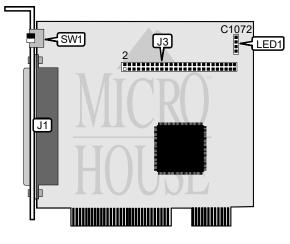

## PROMISE TECHNOLOGY, INC. SCSIPLUS PREMIER SCSI

Data Bus Card Size Hard Drives supported Floppy drives supported 32-bit PCI Half-height, quarter-length card Up to 7 Fast SCSI-2 devices None

| CONNECTIONS                      |          |                                    |          |  |
|----------------------------------|----------|------------------------------------|----------|--|
| Function                         | Location | Function                           | Location |  |
| 50-pin SCSI connector - external | J1       | 4-pin connector - drive active LED | LED1     |  |
| 50-pin SCSI connector - internal | J3       |                                    |          |  |

| USER CONFIGURABLE SETTINGS                                                                  |       |          |  |  |
|---------------------------------------------------------------------------------------------|-------|----------|--|--|
| Function                                                                                    | Label | Position |  |  |
| í The termination is enabled                                                                | SW1   | On       |  |  |
| The termination is disabled                                                                 | SW1   | Off      |  |  |
| Note: Facing the bracket, SW1 'On' position is to the left, 'Off' position is to the right. |       |          |  |  |