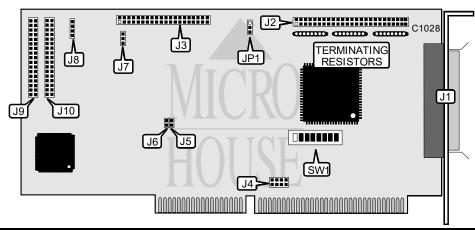

| CONNECTIONS                      |          |                                       |          |  |  |  |
|----------------------------------|----------|---------------------------------------|----------|--|--|--|
| Function                         | Location | Function                              | Location |  |  |  |
| 50-pin SCSI connector - external | J1       | 4-pin connector - drive active LED    | J8       |  |  |  |
| 50-pin SCSI connector - internal | J2       | 34-pin cable connector - floppy drive | J9       |  |  |  |
| 40-pin IDE(AT) connector         | J3       | 34-pin cable connector - floppy drive | J10      |  |  |  |
|                                  |          | (optional)                            |          |  |  |  |

| USER CONFIGURABLE SETTINGS                           |       |          |
|------------------------------------------------------|-------|----------|
| Function                                             | Label | Position |
| í Not used                                           | J4    | N/A      |
| í IDE(AT) interface enabled                          | J5    | Open     |
| IDE(AT) interface disabled                           | J5    | Closed   |
| í Floppy drive interface enabled                     | J6    | Closed   |
| Floppy drive interface disabled                      | J6    | Open     |
| í Not used                                           | J7    | N/A      |
| í Board I/O address is 1E0-1EFh                      | SW1/4 | Off      |
| Board I/O address is 3E0-3EFh                        | SW1/4 | On       |
| Control Concepts SCSI drive formatting mode select   | SW1/8 | Off      |
| Industry Standards SCSI drive formatting mode select | SW1/8 | On       |

| BIOS ADDRESS SELECTION |       |       |       |  |  |  |
|------------------------|-------|-------|-------|--|--|--|
| Address                | SW1/1 | SW1/2 | SW1/3 |  |  |  |
| C4000-C7FFFh           | On    | Off   | Off   |  |  |  |
| C8000-CBFFFh           | Off   | On    | On    |  |  |  |
| CC000-CFFFFh           | Off   | Off   | Off   |  |  |  |
| D0000-D3FFFh           | On    | Off   | Off   |  |  |  |
| D4000-D7FFFh           | Off   | On    | Off   |  |  |  |
| D8000-DBFFFh           | On    | On    | Off   |  |  |  |
| DC000-DFFFFh           | Off   | Off   | On    |  |  |  |
| Disabled               | On    | On    | On    |  |  |  |

## CONTROL CONCEPTS TRIFECTA

... continued from previous page

| SCSI ID SELECTION |       |       |       |  |  |
|-------------------|-------|-------|-------|--|--|
| Setting           | SW1/5 | SW1/6 | SW1/7 |  |  |
| 0                 | On    | On    | On    |  |  |
| 1                 | Off   | On    | On    |  |  |
| 2                 | On    | Off   | On    |  |  |
| 3                 | Off   | Off   | On    |  |  |
| 4                 | On    | On    | Off   |  |  |
| 5                 | Off   | On    | Off   |  |  |
| 6                 | On    | Off   | Off   |  |  |
| í 7               | Off   | Off   | Off   |  |  |