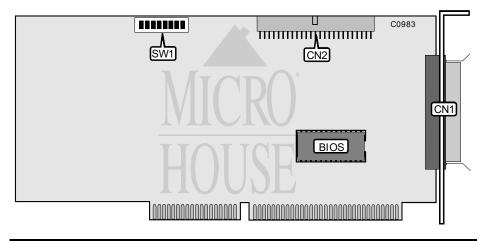

## OLIVETTI ASC-2 (EXM3A)

Q3/96

Data bus:16-Size:HaHard drive supported:UpFloppy drives supported:No

16-bit, ISA Half-length, full-height card Up to seven SCSI devices None

| CONNECTIONS                            |          |
|----------------------------------------|----------|
| Function                               | Location |
| SCSI drive interface (50 pin) internal | CN1      |
| SCSI drive interface (50 pin) external | CN2      |

| USER CONFIGURABLE SETTINGS                   |          |         |  |  |
|----------------------------------------------|----------|---------|--|--|
| Function                                     | Location | Setting |  |  |
| í SCSI Terminators controlled by software    | SW1/1    | Off     |  |  |
| SCSI Terminators configured without software | SW1/1    | On      |  |  |
| í Factory configured - do not alter          | SW1/5    | N/A     |  |  |

## OLIVETTI ASC-2 (EXM3A)

... continued from previous page

| SCSI PORT ADDRESS CONFIGURATION |       |       |       |  |  |
|---------------------------------|-------|-------|-------|--|--|
| Address                         | SW1/2 | SW1/3 | SW1/4 |  |  |
| 130-133h                        | Off   | Off   | On    |  |  |
| 134-137h                        | On    | Off   | On    |  |  |
| 230-233h                        | Off   | On    | Off   |  |  |
| 234-237h                        | On    | On    | Off   |  |  |
| 330-333h                        | Off   | Off   | Off   |  |  |
| 334-337h                        | On    | Off   | Off   |  |  |

| BIOS ADDRESS CONFIGURATION |       |       |       |  |
|----------------------------|-------|-------|-------|--|
| Address                    | SW1/6 | SW1/7 | SW1/8 |  |
| C8000h                     | Off   | On    | On    |  |
| CC000h                     | On    | Off   | On    |  |
| D0000h                     | Off   | Off   | On    |  |
| D4000h                     | On    | On    | Off   |  |
| D8000h                     | Off   | On    | Off   |  |
| DC000h                     | Off   | Off   | Off   |  |
| Disabled                   | On    | On    | On    |  |

| MISCELLANEOUS TECHNICAL NOTES                                 |  |
|---------------------------------------------------------------|--|
| The location of first switch setting on SW1 is not available. |  |