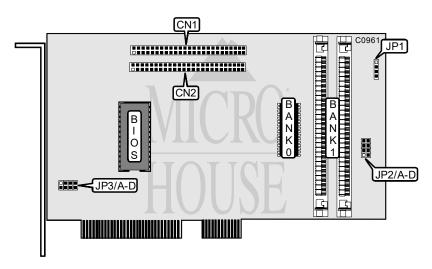

## ATC/UNITRON COMPUTERS & COMPUTER PARTS U 4805 PCI/CACHE

Data Bus 32-bit PCI

Card Size Half-length, full-length card Hard Drives supported Four IDE(AT) drives

Floppy drives supported None

| CONNECTIONS                        |          |                                    |          |  |
|------------------------------------|----------|------------------------------------|----------|--|
| Function                           | Location | Function                           | Location |  |
| 40-pin primary IDE(AT) connector   | CN1      | 4-pin connector - drive active LED | JP1      |  |
| 40-pin secondary IDE(AT) connector | CN2      |                                    |          |  |

| BIOS ADDRESS SELECTION |        |        |  |
|------------------------|--------|--------|--|
| Address                | JP2/A  | JP2/B  |  |
| C8000h                 | Closed | Closed |  |
| CC000h                 | Closed | Open   |  |
| D8000h                 | Open   | Closed |  |
| í DC000h               | Open   | Open   |  |

| BASE I/O ADDRESS SELECTION |        |        |  |
|----------------------------|--------|--------|--|
| Address                    | JP2/C  | JP2/D  |  |
| 168h                       | Closed | Closed |  |
| 170h                       | Open   | Closed |  |
| 1E8h                       | Closed | Open   |  |
| í 1F0h                     | Open   | Open   |  |

| PCI INTERRUPT SELECTION |        |        |        |        |
|-------------------------|--------|--------|--------|--------|
| INT                     | JP3/A  | JP3/B  | JP3/C  | JP3/D  |
| INTA                    | Closed | Open   | Open   | Open   |
| INTB                    | Open   | Closed | Open   | Open   |
| INTC                    | Open   | Open   | Closed | Open   |
| INTD                    | Open   | Open   | Open   | Closed |

## ATC/UNITRON COMPUTERS & COMPUTER PARTS U 4805 PCI/CACHE

. . .continued from previous page

| CACHE CONFIGURATION |              |               |  |
|---------------------|--------------|---------------|--|
| Size                | Bank 0       | Bank 1        |  |
| 512KB               | (1)512KB x 9 | None          |  |
| 1MB                 | (1)512KB x 9 | (2) 256KB x 9 |  |
| 2.5MB               | (1)512KB x 9 | (2) 1MB x 9   |  |
| 8.5MB               | (1)512KB x 9 | (2) 4MB x 9   |  |