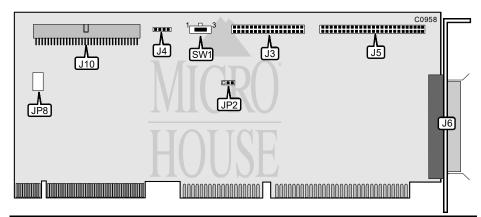

| CONNECTIONS                           |          |  |
|---------------------------------------|----------|--|
| Function                              | Location |  |
| 34-pin cable connector - floppy drive | J3       |  |
| 4-pin connector - drive active LED    | J4       |  |
| 50-pin SCSI connector - internal      | J5       |  |
| 50-pin SCSI connector - external      | J6       |  |
| 68-pin SCSI connector - internal      | J10      |  |
| Power connector                       | JP8      |  |

| USER CONFIGURABLE SETTINGS                     |          |                   |
|------------------------------------------------|----------|-------------------|
| Function                                       | Location | Setting           |
| í Floppy drive interface enabled as primary    | JP2      | Pins 2 & 3 closed |
| Floppy drive interface disabled                | JP2      | Pins 1 & 2 closed |
| í Normally configure board during installation | SW1      | Position 2        |
| Lock configuration during installation         | SW1      | Position 1        |
| Reset configuration                            | SW1      | Position 3        |

Note: SW1 is set to normal unless two ISApport boards are installed on the same system. In this situation, the boards are installed sequentially. First, board 1 is installed and configured. Then.

its SW1 is set to lock, and board 2 is installed and configured with its SW1 set to normal. The reset setting for SW1 is unidentified.

## MISCELLANEOUS TECHNICAL NOTES

VESApport can only be configured with devices chained off two SCSI connectors (e.g. J5 and J6, J5 and J10, or J6 and J10). The board does not work when devices are chained off all three connectors.