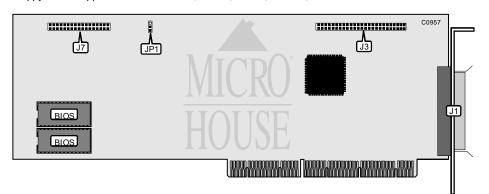

| CONNECTIONS                           |          |  |
|---------------------------------------|----------|--|
| Function                              | Location |  |
| 50-pin SCSI connector - external      | J1       |  |
| 50-pin SCSI connector - internal      | J3       |  |
| 34-pin cable connector - floppy drive | J7       |  |

| USER CONFIGURABLE SETTINGS                  |          |                   |
|---------------------------------------------|----------|-------------------|
| Function                                    | Location | Setting           |
| í Floppy drive interface enabled as primary | JP1      | Pins 2 & 3 closed |
| Floppy drive interface disabled             | JP1      | Pins 1 & 2 closed |