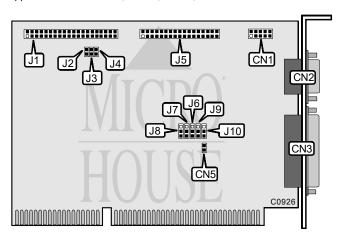

| CONNECTIONS                           |          |  |
|---------------------------------------|----------|--|
| Function                              | Location |  |
| 40-pin IDE(AT) connector              | J1       |  |
| 34-pin cable connector - floppy drive | J5       |  |
| 10-pin serial port 2 - internal       | CN1      |  |
| 9-pin serial port 1 - external        | CN2      |  |
| 25-pin parallel port - external       | CN3      |  |
| 2-pin connector - drive active LED    | CN5      |  |

| USER CONFIGURABLE SETTINGS       |          |                   |
|----------------------------------|----------|-------------------|
| Function                         | Location | Setting           |
| IOCHRDY signal disabled          | J2       | open              |
| IOCHRDY signal enabled           | J2       | closed            |
| Floppy transfer rate is 300 KB/s | J3       | closed            |
| Floppy transfer rate is 250 KB/s | J3       | open              |
| Floppy drive interface enabled   | J4       | closed            |
| Floppy drive interface disabled  | J4       | open              |
| Parallel port address is 278h    | J6       | pins 1 & 2 closed |
| Parallel port address is 378h    | J6       | pins 2 & 3 closed |

## AQUARIUS SYSTEMS, INC. AT BUS I/O KARTE

. . .continued from previous page

| USER CONFIGURABLE SETTINGS CONTINUED |          |                   |  |
|--------------------------------------|----------|-------------------|--|
| Function                             | Location | Setting           |  |
| Serial Port I address is 3E8h        | J7       | pins 1 & 2 closed |  |
| Serial Port I address is 3F8h        | J7       | pins 2 & 3 closed |  |
| Serial Port I disabled               | J7       | open              |  |
| Serial Port 2 address is 2E8h        | J8       | pins 1 & 2 closed |  |
| Serial Port 2 address is 2F8h        | J8       | pins 2 & 3 closed |  |
| Serial Port 2 disabled               | J8       | open              |  |
| IDE(AT) interface enabled            | J9       | pins 1 & 2 closed |  |
| IDE(AT) interface disabled           | J9       | pins 2 & 3 closed |  |
| Parallel port IRQ 7 select           | J10      | pins 2 & 3 closed |  |
| Parallel port IRQ 5 select           | J10      | pins 1 & 2 closed |  |