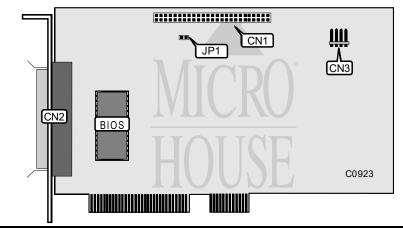

## PERCEPTIVE SOLUTIONS, INC. PATHFINDER PSI-2700

Data bus: Size: Hard drive supported: Floppy drives supported: 32-bit PCI Three-quarter length, full-height card Up to seven Fast SCSI-2 devices None

| CONNECTIONS                        |          |  |
|------------------------------------|----------|--|
| Function                           | Location |  |
| 50-pin SCSI connector - internal   | CN1      |  |
| 50-pin SCSI connector - external   | CN2      |  |
| 4-pin connector - drive active LED | CN3      |  |

| USER CONFIGURABLE SETTINGS                                                          |          |         |  |
|-------------------------------------------------------------------------------------|----------|---------|--|
| Function                                                                            | Location | Setting |  |
| í Active termination enabled                                                        | JP1      | closed  |  |
| Active termination disabled                                                         | JP1      | open    |  |
| Note: Disable termination if both internal and external devices are used.           |          |         |  |
| Enable termination if Host Adapter is at the end of internal/external device chain. |          |         |  |